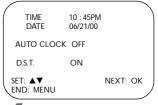

When the time is correct, press the OK/STATUS button.

| TIME<br>DATE         | 10 : 45PM<br>01/01/00 |
|----------------------|-----------------------|
| AUTO CLOCK           | OFF                   |
| D.S.T.               | ON                    |
| SET: ▲▼<br>END: MENU | NEXT: OK              |
|                      |                       |

## 6

Press the PLAY  $\blacktriangle$  or STOP  $\checkmark$  button repeatedly to set the YEAR. When the year is correct, press the OK/STA-TUS button. The day of the week will appear automatically.

Press the OK/STATUS button once again to skip "AUTO CLOCK" and go to "D.S.T." (Daylight Savings Time). Press the PLAY ▲ or STOP ▼ button to set D.S.T. to ON or OFF. If AUTO CLOCK is OFF, you may set D.S.T. to ON or OFF only. For more information, please see page 19.